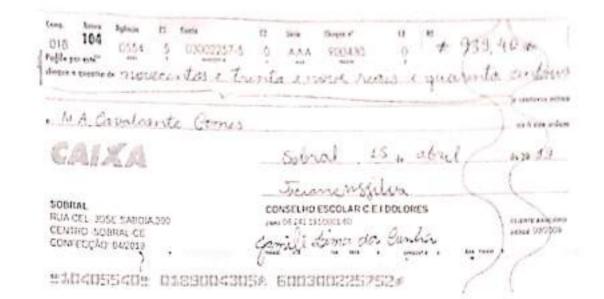

50

|          |                        | Despesas   |            |           |                                                         |
|----------|------------------------|------------|------------|-----------|---------------------------------------------------------|
| Edificio | Despesa                | Mês/Ref.   | Data Pgto  | Valor R\$ | Observação                                              |
| POLO     | LUZ                    | março/2019 | 29/04/2019 | 2 016,23  |                                                         |
| POLO     | MANUTENÇÃO PREDIAL     | abril/2019 | 29/04/2019 | 1.200,00  |                                                         |
| POLO:    | MANUTENÇÃO PREDIAL     | abril/2019 | 16/04/2019 | 1.750,00  |                                                         |
| POLO     | MANUTENÇÃO PREDIAL     | nbril/2019 | 08/04/2019 | 779,10    |                                                         |
| POLD     | MANUTENÇÃO PREDIAL     | abril/2019 | 08/04/2019 | 836,60    |                                                         |
| POLO     | MATERIAL DE EXPEDIENTE | abril/2019 | 15/04/2019 | 939,40    |                                                         |
| POLO     | OUTROS                 | abril/2019 | 16/04/2019 | 159,59    | PAGAMENTO DE DAM'S                                      |
| POLO     | OUTROS                 | abril/2019 | 15/04/2019 | 828,20    | VELA DE<br>BEBEDOURO,CILINDRO,<br>TONNER,REFIL DE TINTA |
| POLO     | OUTROS                 | abril/2019 | 11/04/2019 | 345,00    | CRACHÁS EM PVC                                          |
| POLO     | OUTROS                 | abril/2019 | 11/04/2019 | 120,37    | DAM                                                     |
| POLO     | SERVIÇOS               | abril/2019 | 11/04/2019 | 700,00    |                                                         |

|    | extrato     |          |                                                   |            | 727947       |
|----|-------------|----------|---------------------------------------------------|------------|--------------|
|    | Data Mov.   | Nr. Doc. | Histórico                                         | Valor      | 5aldo        |
|    |             | 000000   | SALDO ANTERIOR                                    | 0,00       | 0,00         |
|    | 08/04/2019  | 900422   | CHEQUE SAC                                        | 835,60 D   | 836,60 D     |
|    | OR/04/2019  | 727220   | RESG AUTOM                                        | 836,60 €   | 0,00 C       |
| Ė, | 10/04/2019  | 000001   | CRED TED                                          | 6.700,00 € | 6.700,00 C   |
|    | 10/04/2019  | 000020   | MANUT CAD                                         | 35,50 D    | 6.663,50 C   |
|    | 10/04/2019  | 990001   | APL AUTOM                                         | 6.663,50 D | 0,00 C       |
|    | ecosido com |          | CHEQUE SAC                                        | 120,37 D   | 120,37 D     |
|    | 11/04/2019  | 900428   | 11/00/2000/01/02                                  | 700,00 D   | 820,37 D     |
|    | 11/04/2019  | 900429   | CHEQUE SAC                                        | 820,37 C   | 0,00 €       |
|    | 11/04/2019  | 727220   | RESG AUTOM                                        |            | 345,00 D     |
|    | 12/04/2019  | 900426   | CHEQUE SAC                                        | 345,00 D   | 0,00 €       |
|    | 12/04/2019  | 727220   | RESG AUTOM                                        | 345,00 C   |              |
|    | 15/04/2019  | 900431   | CHEQUE SAC                                        | 828,20 D   | 828,20 D     |
|    | 15/04/2019  | 900430   | CHEQ COMP                                         | 939,40 D   | 1.767,60 D   |
|    | 15/04/2019  | 032019   | DB CEST PJ                                        | 49,00 D    | 1.816,60 D   |
| 6  | 15/04/2019  | 727220   | RESG AUTOM                                        | 1.816,60 € | 0,00 €       |
|    | 17/04/2019  | 900424   | CHEQUE SAC                                        | 779,10 0   | 779,10 D     |
|    | 17/04/2019  | 900432   | CHEQUE SAC                                        | 159,59 D   | 938,69 D     |
|    | 17/04/2019  | 900433   | CHEQUE SAC                                        | 73,48 D    | 1,012,17 D   |
|    | 17/04/2019  | 900435   | CHEQUE SAC                                        | 1.750,00 D | 2.762,17 D   |
|    | 17/04/2019  | 727220   | RESG AUTOM                                        | 2,762,17 C | 0,00 C       |
|    | 25/04/2019  | 000000   | MANUT CTA                                         | 42,00 D    | 42,00 D      |
|    | 25/04/2019  | 727220   | RESG AUTOM                                        | 42,00 €    | 0,00 C       |
|    | 29/04/2019  | 900436   | CHEQ COMP                                         | 2.016,73 D | 2,016,23 D   |
|    |             |          | 7.37.40 P. M. | 2.016,23 C | _0.00 C      |
|    | 29/04/2019  | 727220   | RESG AUTOM                                        |            | 19.200,00 bc |
|    | 30/04/2019  | 900437   | CHEQUE SAC                                        | 1,200,00 D | 60           |
|    | 30/04/2019  | 727220   | RESG AUTOM                                        | 1,200,00 € | 0,00 C       |