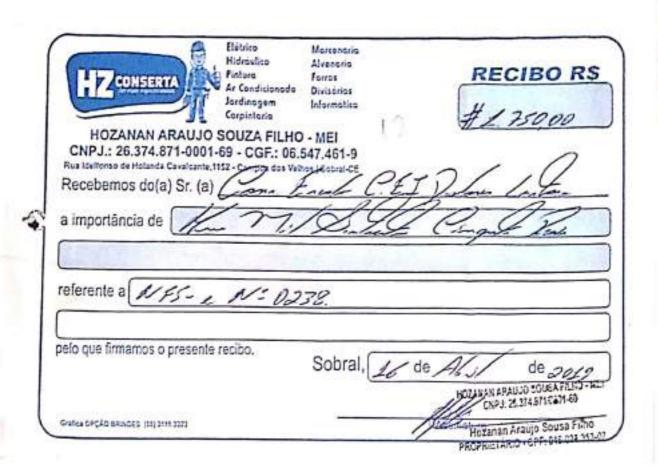

50

|          |                        | Despesas   |            |           |                                                         |
|----------|------------------------|------------|------------|-----------|---------------------------------------------------------|
| Edificio | Despesa                | Mês/Ref.   | Data Pgto  | Valor R\$ | Observação                                              |
| POLO     | LUZ                    | março/2019 | 29/04/2019 | 2 016,23  |                                                         |
| POLO     | MANUTENÇÃO PREDIAL     | abril/2019 | 29/04/2019 | 1.200,00  |                                                         |
| POLO:    | MANUTENÇÃO PREDIAL     | abril/2019 | 16/04/2019 | 1.750,00  |                                                         |
| POLO     | MANUTENÇÃO PREDIAL     | nbril/2019 | 08/04/2019 | 779,10    |                                                         |
| POLD     | MANUTENÇÃO PREDIAL     | abril/2019 | 08/04/2019 | 836,60    |                                                         |
| POLO     | MATERIAL DE EXPEDIENTE | abril/2019 | 15/04/2019 | 939,40    |                                                         |
| POLO     | OUTROS                 | abril/2019 | 16/04/2019 | 159,59    | PAGAMENTO DE DAM'S                                      |
| POLO     | OUTROS                 | abril/2019 | 15/04/2019 | 828,20    | VELA DE<br>BEBEDOURO,CILINDRO,<br>TONNER,REFIL DE TINTA |
| POLO     | OUTROS                 | abril/2019 | 11/04/2019 | 345,00    | CRACHÁS EM PVC                                          |
| POLO     | OUTROS                 | abril/2019 | 11/04/2019 | 120,37    | DAM                                                     |
| POLO     | SERVIÇOS               | abril/2019 | 11/04/2019 | 700,00    |                                                         |