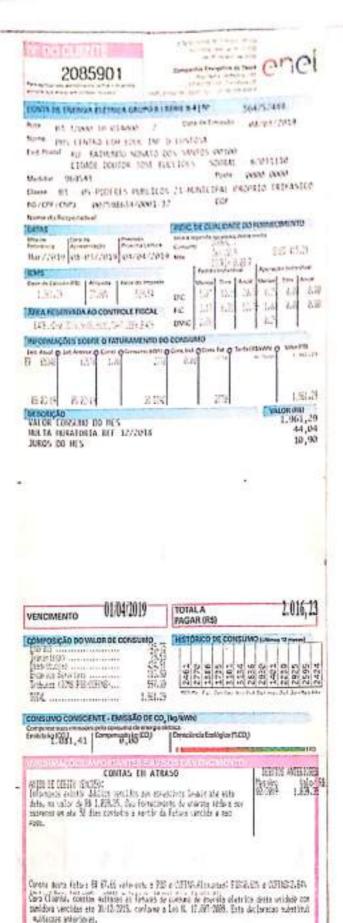

50

|          |                        | Despesas   |            |           |                                                         |
|----------|------------------------|------------|------------|-----------|---------------------------------------------------------|
| Edificio | Despesa                | Mês/Ref.   | Data Pgto  | Valor R\$ | Observação                                              |
| POLO     | LUZ                    | março/2019 | 29/04/2019 | 2 016,23  |                                                         |
| POLO     | MANUTENÇÃO PREDIAL     | abril/2019 | 29/04/2019 | 1.200,00  |                                                         |
| POLO:    | MANUTENÇÃO PREDIAL     | abril/2019 | 16/04/2019 | 1.750,00  |                                                         |
| POLO     | MANUTENÇÃO PREDIAL     | nbril/2019 | 08/04/2019 | 779,10    |                                                         |
| POLD     | MANUTENÇÃO PREDIAL     | abril/2019 | 08/04/2019 | 836,60    |                                                         |
| POLO     | MATERIAL DE EXPEDIENTE | abril/2019 | 15/04/2019 | 939,40    |                                                         |
| POLO     | OUTROS                 | abril/2019 | 16/04/2019 | 159,59    | PAGAMENTO DE DAM'S                                      |
| POLO     | OUTROS                 | abril/2019 | 15/04/2019 | 828,20    | VELA DE<br>BEBEDOURO,CILINDRO,<br>TONNER,REFIL DE TINTA |
| POLO     | OUTROS                 | abril/2019 | 11/04/2019 | 345,00    | CRACHÁS EM PVC                                          |
| POLO     | OUTROS                 | abril/2019 | 11/04/2019 | 120,37    | DAM                                                     |
| POLO     | SERVIÇOS               | abril/2019 | 11/04/2019 | 700,00    |                                                         |