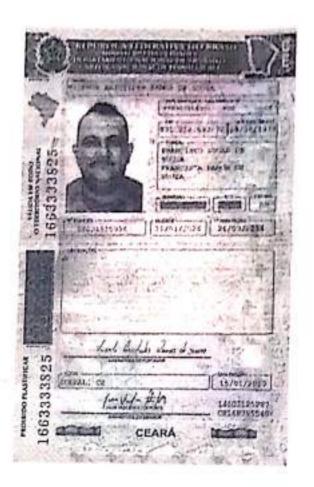

.212.693.-72

Sobral 04 de abril de 2019

#### ROBERTO LIMA DA COSTA CISAL

CPF: 10 1.803,583-20

Rua José de Alencar Andrade- 49- PEDRIMHAS, SOBRAL-CE

# ORÇAMENTO PARA: CONS. ESCOLAR CEI DOLORES LUSTOSA

| VALOR  | SERVI(0                                                              |
|--------|----------------------------------------------------------------------|
| 170,00 | REFORMA DE FREEZER                                                   |
| 300,00 | MANUTENÇÃO, REPARO, E TROCA DE PEÇAS DE<br>LIQUIDIFICADOR INDUSTRIAL |
|        |                                                                      |

RS 770,00

----VALIDADE DA PROPOSTA : 60 DIAS----

Roberto Cima da Costa lime

ROBERTO LIMA DA COSTA CISNE

CPF: 104.803.583-20

Sobral, 04 de abril de 2019



Scanned by CamScanner





Scanned by CamScanner





FATURA PAGA, NÃO RECEBER









Scanned by CamScanner



Scanned by CamScanner

| BLOCO 1 - IDE          | BLOCO 1 - IDENTIFICAÇÃO