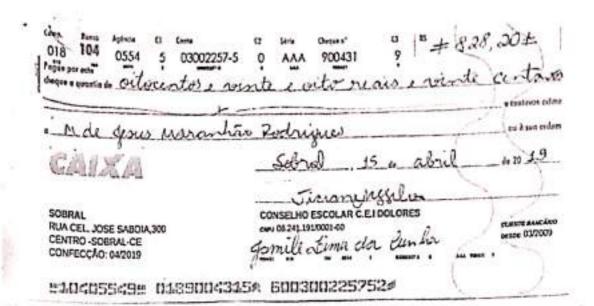

50

|          |                        | Despesas   |            |           |                                                         |
|----------|------------------------|------------|------------|-----------|---------------------------------------------------------|
| Edificio | Despesa                | Mês/Ref.   | Data Pgto  | Valor R\$ | Observação                                              |
| POLO     | LUZ                    | março/2019 | 29/04/2019 | 2 016,23  |                                                         |
| POLO     | MANUTENÇÃO PREDIAL     | abril/2019 | 29/04/2019 | 1.200,00  |                                                         |
| POLO:    | MANUTENÇÃO PREDIAL     | abril/2019 | 16/04/2019 | 1.750,00  |                                                         |
| POLO     | MANUTENÇÃO PREDIAL     | nbril/2019 | 08/04/2019 | 779,10    |                                                         |
| POLD     | MANUTENÇÃO PREDIAL     | abril/2019 | 08/04/2019 | 836,60    |                                                         |
| POLO     | MATERIAL DE EXPEDIENTE | abril/2019 | 15/04/2019 | 939,40    |                                                         |
| POLO     | OUTROS                 | abril/2019 | 16/04/2019 | 159,59    | PAGAMENTO DE DAM'S                                      |
| POLO     | OUTROS                 | abril/2019 | 15/04/2019 | 828,20    | VELA DE<br>BEBEDOURO,CILINDRO,<br>TONNER,REFIL DE TINTA |
| POLO     | OUTROS                 | abril/2019 | 11/04/2019 | 345,00    | CRACHÁS EM PVC                                          |
| POLO     | OUTROS                 | abril/2019 | 11/04/2019 | 120,37    | DAM                                                     |
| POLO     | SERVIÇOS               | abril/2019 | 11/04/2019 | 700,00    |                                                         |