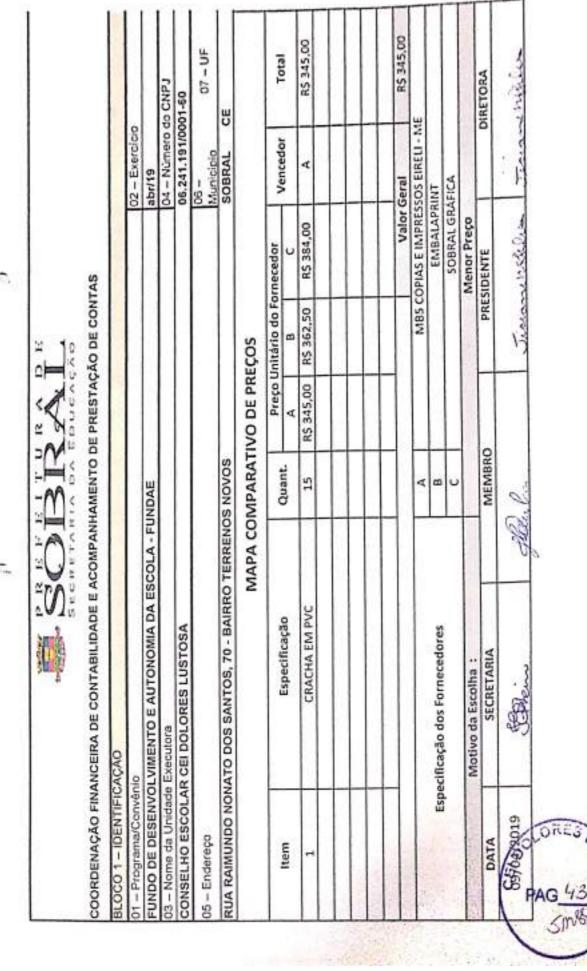

50

|          |                        | Despesas   |            |           |                                                         |
|----------|------------------------|------------|------------|-----------|---------------------------------------------------------|
| Edificio | Despesa                | Mês/Ref.   | Data Pgto  | Valor R\$ | Observação                                              |
| POLO     | LUZ                    | março/2019 | 29/04/2019 | 2 016,23  |                                                         |
| POLO     | MANUTENÇÃO PREDIAL     | abril/2019 | 29/04/2019 | 1.200,00  |                                                         |
| POLO:    | MANUTENÇÃO PREDIAL     | abril/2019 | 16/04/2019 | 1.750,00  |                                                         |
| POLO     | MANUTENÇÃO PREDIAL     | nbril/2019 | 08/04/2019 | 779,10    |                                                         |
| POLD     | MANUTENÇÃO PREDIAL     | abril/2019 | 08/04/2019 | 836,60    |                                                         |
| POLO     | MATERIAL DE EXPEDIENTE | abril/2019 | 15/04/2019 | 939,40    |                                                         |
| POLO     | OUTROS                 | abril/2019 | 16/04/2019 | 159,59    | PAGAMENTO DE DAM'S                                      |
| POLO     | OUTROS                 | abril/2019 | 15/04/2019 | 828,20    | VELA DE<br>BEBEDOURO,CILINDRO,<br>TONNER,REFIL DE TINTA |
| POLO     | OUTROS                 | abril/2019 | 11/04/2019 | 345,00    | CRACHÁS EM PVC                                          |
| POLO     | OUTROS                 | abril/2019 | 11/04/2019 | 120,37    | DAM                                                     |
| POLO     | SERVIÇOS               | abril/2019 | 11/04/2019 | 700,00    |                                                         |