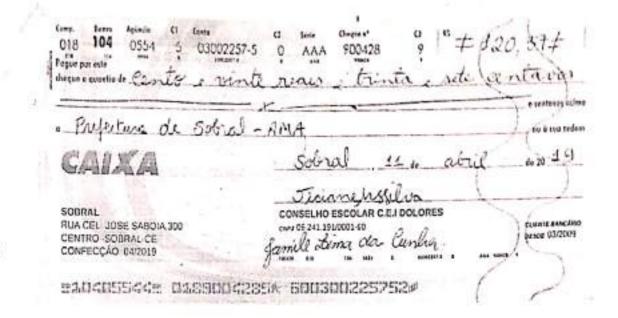

50

|          |                        | Despesas   |            |           |                                                         |
|----------|------------------------|------------|------------|-----------|---------------------------------------------------------|
| Edificio | Despesa                | Mês/Ref.   | Data Pgto  | Valor R\$ | Observação                                              |
| POLO     | LUZ                    | março/2019 | 29/04/2019 | 2 016,23  |                                                         |
| POLO     | MANUTENÇÃO PREDIAL     | abril/2019 | 29/04/2019 | 1.200,00  |                                                         |
| POLO:    | MANUTENÇÃO PREDIAL     | abril/2019 | 16/04/2019 | 1.750,00  |                                                         |
| POLO     | MANUTENÇÃO PREDIAL     | nbril/2019 | 08/04/2019 | 779,10    |                                                         |
| POLD     | MANUTENÇÃO PREDIAL     | abril/2019 | 08/04/2019 | 836,60    |                                                         |
| POLO     | MATERIAL DE EXPEDIENTE | abril/2019 | 15/04/2019 | 939,40    |                                                         |
| POLO     | OUTROS                 | abril/2019 | 16/04/2019 | 159,59    | PAGAMENTO DE DAM'S                                      |
| POLO     | OUTROS                 | abril/2019 | 15/04/2019 | 828,20    | VELA DE<br>BEBEDOURO,CILINDRO,<br>TONNER,REFIL DE TINTA |
| POLO     | OUTROS                 | abril/2019 | 11/04/2019 | 345,00    | CRACHÁS EM PVC                                          |
| POLO     | OUTROS                 | abril/2019 | 11/04/2019 | 120,37    | DAM                                                     |
| POLO     | SERVIÇOS               | abril/2019 | 11/04/2019 | 700,00    |                                                         |