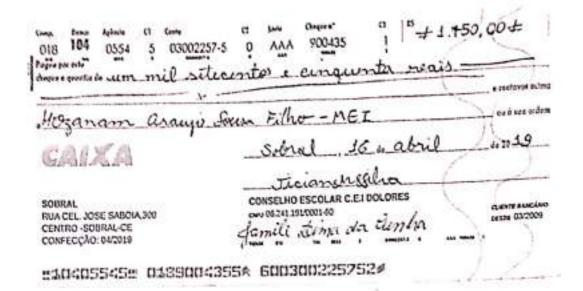

50

|          |                        | Despesas   |            |           |                                                         |
|----------|------------------------|------------|------------|-----------|---------------------------------------------------------|
| Edificio | Despesa                | Mês/Ref.   | Data Pgto  | Valor R\$ | Observação                                              |
| POLO     | LUZ                    | março/2019 | 29/04/2019 | 2 016,23  |                                                         |
| POLO     | MANUTENÇÃO PREDIAL     | abril/2019 | 29/04/2019 | 1.200,00  |                                                         |
| POLO:    | MANUTENÇÃO PREDIAL     | abril/2019 | 16/04/2019 | 1.750,00  |                                                         |
| POLO     | MANUTENÇÃO PREDIAL     | nbril/2019 | 08/04/2019 | 779,10    |                                                         |
| POLD     | MANUTENÇÃO PREDIAL     | abril/2019 | 08/04/2019 | 836,60    |                                                         |
| POLO     | MATERIAL DE EXPEDIENTE | abril/2019 | 15/04/2019 | 939,40    |                                                         |
| POLO     | OUTROS                 | abril/2019 | 16/04/2019 | 159,59    | PAGAMENTO DE DAM'S                                      |
| POLO     | OUTROS                 | abril/2019 | 15/04/2019 | 828,20    | VELA DE<br>BEBEDOURO,CILINDRO,<br>TONNER,REFIL DE TINTA |
| POLO     | OUTROS                 | abril/2019 | 11/04/2019 | 345,00    | CRACHÁS EM PVC                                          |
| POLO     | OUTROS                 | abril/2019 | 11/04/2019 | 120,37    | DAM                                                     |
| POLO     | SERVIÇOS               | abril/2019 | 11/04/2019 | 700,00    |                                                         |