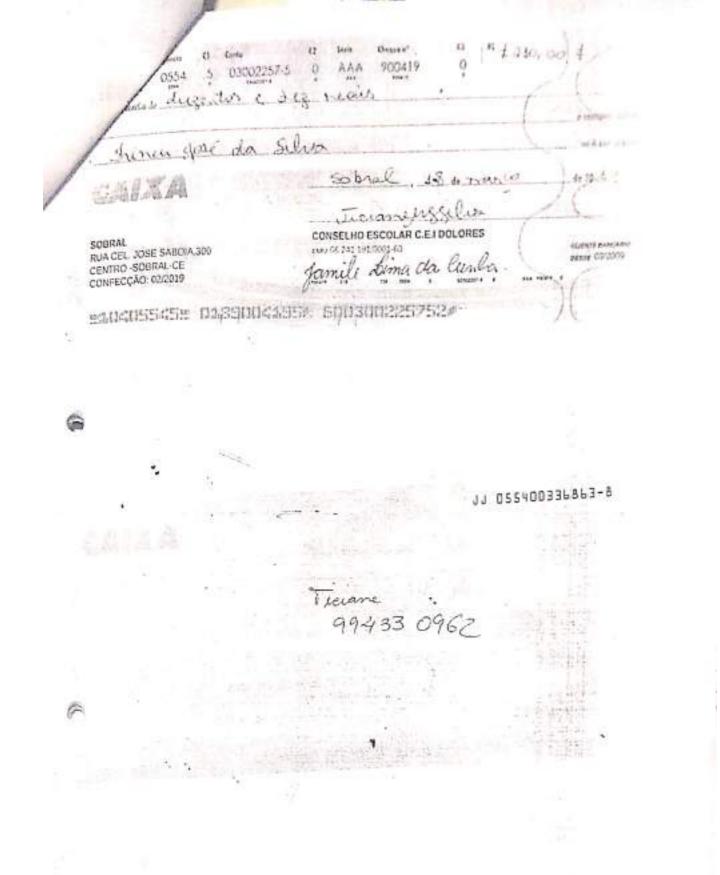

## Extrato por periodo

Cliente: CONSELHO ESCOLAR C.E.1 DOLORES L

Conta: 0554 / 003 / 00002257-5

Data: 05/04/2019 - 13:47

Més: Março/2019

Periodo: 1 - 31

| Extrato      |          |                |           |              | Saldo      |
|--------------|----------|----------------|-----------|--------------|------------|
| Data Mov.    | Nr. Doc. | Histórico      |           | valor        | 0,00       |
|              | 000000   | SALDO ANTERIOR | for the s | 00,0         | 548,10 D   |
| 01/03/2019   | 900411   | CHEQ COMP      | A coale   |              | 0,00 €     |
| 01/03/2019   | 727220   | RESG AUTON     |           | 548,10 C     | 6,700,00 € |
| \$14/03/2019 | 000001   | CRED TED       |           | ∆ 6.700,00 C | 0,00 C     |
| 14/03/2019   | 990001   | APL AUTOM      |           | 6.700,00 D   | 49,00 D    |
| 15/03/2019   | 022019   | DB CEST PJ     |           | (49,00 D)    |            |
| 15/03/2019   | 727220   | RESG AUTOM     |           | 49,00 C      | 0,00 €     |
|              |          | CHEQUE SAC     | clare     | 1.096,00 D   | 1.096,00 D |
| 19/03/2019   | 900412   | CHEQUE SAC     | 771       | 80,40 D      | 1,176,40 D |
| 19/03/2019   | 900413   | CHEQUE SAC     | 13.45     | 420,75 D     | 1.597,15 D |
| 19/03/2019   | 900414   |                | 11111     | 1,039,35 D   | 2,636,50 D |
| 19/03/2019   | 900416   | CHEQUE SAC     | 10.115.4  | 2,636,50 C   | 0,00 C     |
| 19/03/2019   | 727220   | RESG AUTOM     | and the   |              | 686,00 D   |
| 21/03/2019   | 900418   | CHEQUE SAC     | an tales  | 686,00 D     |            |
| 21/03/2019   | 900417   | CHEQ COMP      | GÁS       | 360,00 D     | 1,046,00 D |
| 21/03/2019   | 727220   | RESG AUTOM     |           | 1.046,00 C   | 0,00 €     |
| 25/03/2019   | 000000   | MANUT CTA      |           | (42,00 0)    | 42,00 D    |
| 25/03/2019   | 727220   | RESG AUTOM     |           | 42,00 C      | 0,00 €     |
| 28/03/2019   | 900419   | CHEQUE SAC     | THE BUT   | 210,00 D     | 210,00 D   |
| 28/03/2019   | 900420   | CHEQUE SAC     | SKILL V   | 120,00 D     | 330,00 D   |
| 28/03/2019   | 727220   | RESG AUTOM     |           | 330,00 €     | 0,00 C     |
| 29/03/2019   | 900421   | CHEQ COMP      | 0/3/4/10  | 298,00 D     | 298,00 D   |
| 29/03/2019   | 727220   | RESG AUTOM     |           | 298,00 C     | 0,00 C     |
|              |          |                |           |              |            |