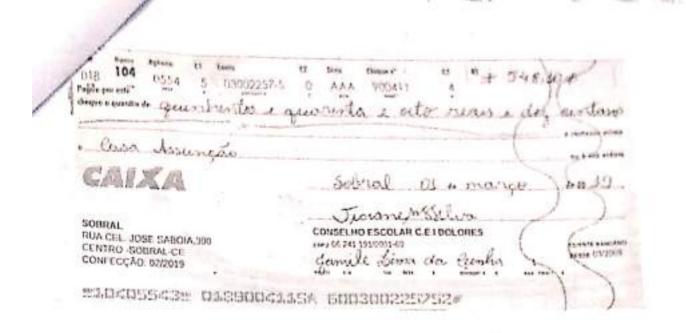

## Extrato por periodo

Cliente: CONSELHO ESCOLAR C.E.1 DOLORES L

Conta: 0554 / 003 / 00002257-5

Data: 05/04/2019 - 13:47

Més: Março/2019

Periodo: 1 - 31

| Extrato      |          |                |           |              | Saldo      |
|--------------|----------|----------------|-----------|--------------|------------|
| Data Mov.    | Nr. Doc. | Histórico      |           | valor        | 0,00       |
|              | 000000   | SALDO ANTERIOR | for the s | 00,0         | 548,10 D   |
| 01/03/2019   | 900411   | CHEQ COMP      | A coale   |              | 0,00 €     |
| 01/03/2019   | 727220   | RESG AUTON     |           | 548,10 C     | 6,700,00 € |
| \$14/03/2019 | 000001   | CRED TED       |           | ∆ 6.700,00 C | 0,00 C     |
| 14/03/2019   | 990001   | APL AUTOM      |           | 6.700,00 D   | 49,00 D    |
| 15/03/2019   | 022019   | DB CEST PJ     |           | (49,00 D)    |            |
| 15/03/2019   | 727220   | RESG AUTOM     |           | 49,00 C      | 0,00 €     |
|              |          | CHEQUE SAC     | clare     | 1.096,00 D   | 1.096,00 D |
| 19/03/2019   | 900412   | CHEQUE SAC     | 771       | 80,40 D      | 1,176,40 D |
| 19/03/2019   | 900413   | CHEQUE SAC     | 13.45     | 420,75 D     | 1.597,15 D |
| 19/03/2019   | 900414   |                | 11111     | 1,039,35 D   | 2,636,50 D |
| 19/03/2019   | 900416   | CHEQUE SAC     | 10.115.4  | 2,636,50 C   | 0,00 C     |
| 19/03/2019   | 727220   | RESG AUTOM     | and the   |              | 686,00 D   |
| 21/03/2019   | 900418   | CHEQUE SAC     | an tales  | 686,00 D     |            |
| 21/03/2019   | 900417   | CHEQ COMP      | GÁS       | 360,00 D     | 1,046,00 D |
| 21/03/2019   | 727220   | RESG AUTOM     |           | 1.046,00 C   | 0,00 €     |
| 25/03/2019   | 000000   | MANUT CTA      |           | (42,00 0)    | 42,00 D    |
| 25/03/2019   | 727220   | RESG AUTOM     |           | 42,00 C      | 0,00 €     |
| 28/03/2019   | 900419   | CHEQUE SAC     | THE BUT   | 210,00 D     | 210,00 D   |
| 28/03/2019   | 900420   | CHEQUE SAC     | SKILL V   | 120,00 D     | 330,00 D   |
| 28/03/2019   | 727220   | RESG AUTOM     |           | 330,00 €     | 0,00 C     |
| 29/03/2019   | 900421   | CHEQ COMP      | 0/3/4/10  | 298,00 D     | 298,00 D   |
| 29/03/2019   | 727220   | RESG AUTOM     |           | 298,00 C     | 0,00 C     |
|              |          |                |           |              |            |