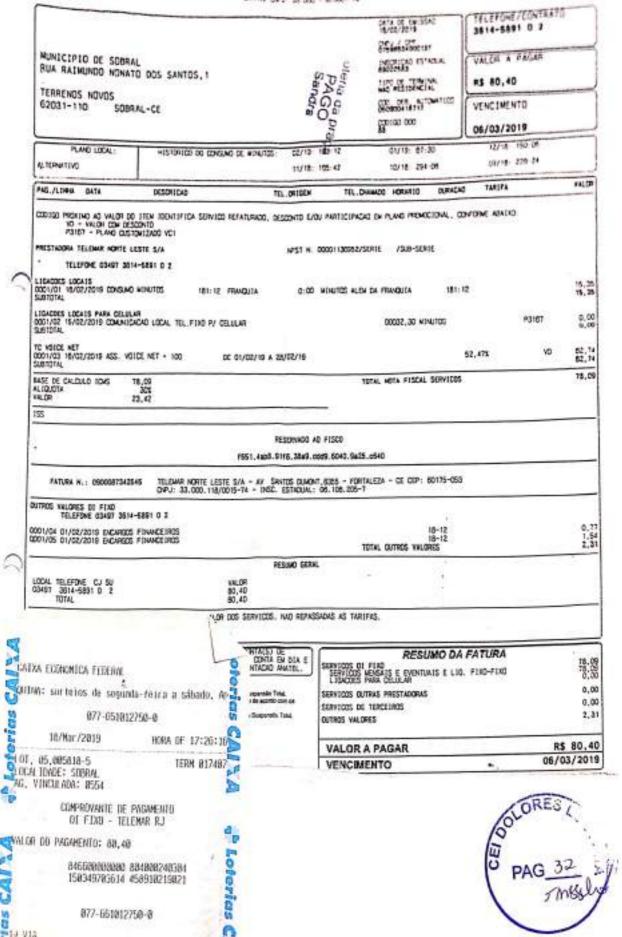

|          |          | Despesas      | ii.        |           |            |
|----------|----------|---------------|------------|-----------|------------|
| Edifício | Despesa  | Mês/Ref.      | Data Pgto  | Valor R\$ | Observação |
| POLO     | TELEFONE | fevereka/2019 | 18/03/2019 | 80,40     |            |
| -        |          |               |            | 4.949,60  |            |

#### **DECLARAÇÃO**

Declaramos para fins de prova junto a <u>SEDEC/ PMS</u>, que a Prestação de Contas, no valor de R\$ 4.949,60 do recurso recebido por conta do Convênio nº 2019010244, referente ao mês de MARÇO/2019 pela Unidade Executora do CEI DOLORES LUSTOSA não apresenta nenhuma irregularidade.