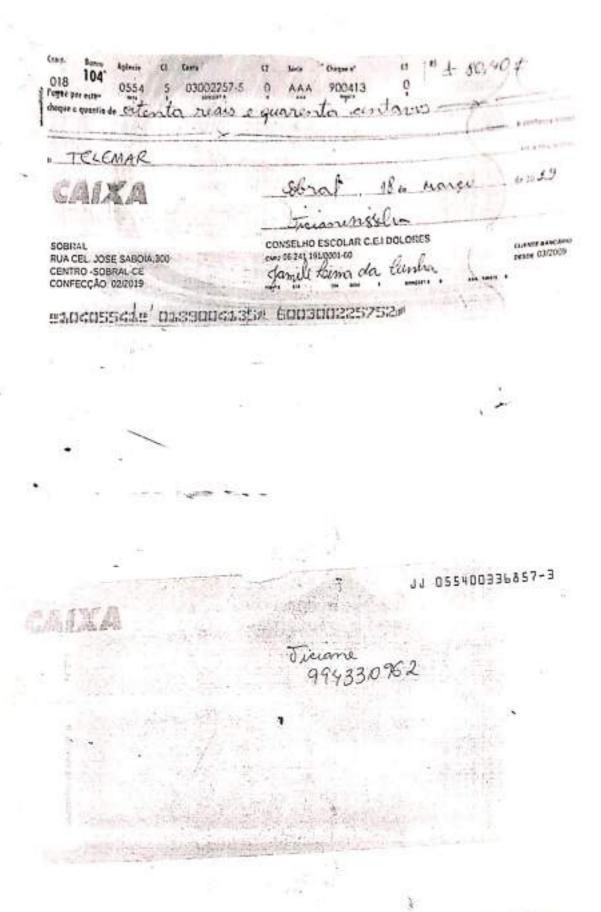

## Extrato por periodo

Cliente: CONSELHO ESCOLAR C.E.1 DOLORES L

Conta: 0554 / 003 / 00002257-5

Data: 05/04/2019 - 13:47

Més: Março/2019

Periodo: 1 - 31

| Extrato      |          |                |           |              | Saldo      |
|--------------|----------|----------------|-----------|--------------|------------|
| Data Mov.    | Nr. Doc. | Histórico      |           | valor        | 0,00       |
|              | 000000   | SALDO ANTERIOR | for the s | 00,0         | 548,10 D   |
| 01/03/2019   | 900411   | CHEQ COMP      | A coale   |              | 0,00 €     |
| 01/03/2019   | 727220   | RESG AUTON     |           | 548,10 C     | 6,700,00 € |
| \$14/03/2019 | 000001   | CRED TED       |           | ∆ 6.700,00 C | 0,00 C     |
| 14/03/2019   | 990001   | APL AUTOM      |           | 6.700,00 D   | 49,00 D    |
| 15/03/2019   | 022019   | DB CEST PJ     |           | (49,00 D)    |            |
| 15/03/2019   | 727220   | RESG AUTOM     |           | 49,00 C      | 0,00 €     |
|              |          | CHEQUE SAC     | clare     | 1.096,00 D   | 1.096,00 D |
| 19/03/2019   | 900412   | CHEQUE SAC     | 771       | 80,40 D      | 1,176,40 D |
| 19/03/2019   | 900413   | CHEQUE SAC     | 13.45     | 420,75 D     | 1.597,15 D |
| 19/03/2019   | 900414   |                | 11111     | 1,039,35 D   | 2,636,50 D |
| 19/03/2019   | 900416   | CHEQUE SAC     | 10.115.4  | 2,636,50 C   | 0,00 C     |
| 19/03/2019   | 727220   | RESG AUTOM     | and the   |              | 686,00 D   |
| 21/03/2019   | 900418   | CHEQUE SAC     | an tales  | 686,00 D     |            |
| 21/03/2019   | 900417   | CHEQ COMP      | GÁS       | 360,00 D     | 1,046,00 D |
| 21/03/2019   | 727220   | RESG AUTOM     |           | 1.046,00 C   | 0,00 €     |
| 25/03/2019   | 000000   | MANUT CTA      |           | (42,00 0)    | 42,00 D    |
| 25/03/2019   | 727220   | RESG AUTOM     |           | 42,00 C      | 0,00 €     |
| 28/03/2019   | 900419   | CHEQUE SAC     | THE BUT   | 210,00 D     | 210,00 D   |
| 28/03/2019   | 900420   | CHEQUE SAC     | SKILL V   | 120,00 D     | 330,00 D   |
| 28/03/2019   | 727220   | RESG AUTOM     |           | 330,00 €     | 0,00 C     |
| 29/03/2019   | 900421   | CHEQ COMP      | 0/3/4/10  | 298,00 D     | 298,00 D   |
| 29/03/2019   | 727220   | RESG AUTOM     |           | 298,00 C     | 0,00 C     |
|              |          |                |           |              |            |