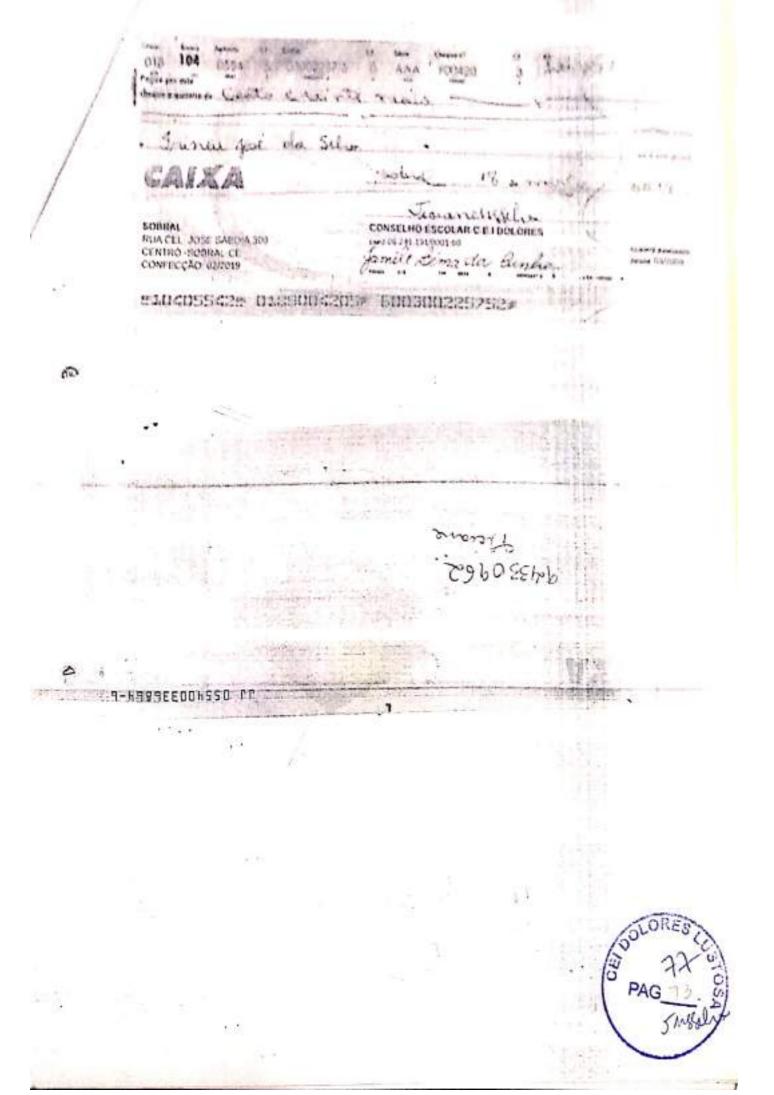

## Extrato por periodo

Cliente: CONSELHO ESCOLAR C.E.1 DOLORES L

Conta: 0554 / 003 / 00002257-5

Data: 05/04/2019 - 13:47

Més: Março/2019

Periodo: 1 - 31

| Extrato      |          |                |           |              | Saldo      |
|--------------|----------|----------------|-----------|--------------|------------|
| Data Mov.    | Nr. Doc. | Histórico      |           | valor        | 0,00       |
|              | 000000   | SALDO ANTERIOR | for the s | 00,0         | 548,10 D   |
| 01/03/2019   | 900411   | CHEQ COMP      | A coale   |              | 0,00 €     |
| 01/03/2019   | 727220   | RESG AUTON     |           | 548,10 C     | 6,700,00 € |
| \$14/03/2019 | 000001   | CRED TED       |           | ∆ 6.700,00 C | 0,00 C     |
| 14/03/2019   | 990001   | APL AUTOM      |           | 6.700,00 D   | 49,00 D    |
| 15/03/2019   | 022019   | DB CEST PJ     |           | (49,00 D)    |            |
| 15/03/2019   | 727220   | RESG AUTOM     |           | 49,00 C      | 0,00 €     |
|              |          | CHEQUE SAC     | clare     | 1.096,00 D   | 1.096,00 D |
| 19/03/2019   | 900412   | CHEQUE SAC     | 771       | 80,40 D      | 1,176,40 D |
| 19/03/2019   | 900413   | CHEQUE SAC     | 13.45     | 420,75 D     | 1.597,15 D |
| 19/03/2019   | 900414   |                | 11111     | 1,039,35 D   | 2,636,50 D |
| 19/03/2019   | 900416   | CHEQUE SAC     | 10.115.4  | 2,636,50 C   | 0,00 C     |
| 19/03/2019   | 727220   | RESG AUTOM     | and the   |              | 686,00 D   |
| 21/03/2019   | 900418   | CHEQUE SAC     | an tales  | 686,00 D     |            |
| 21/03/2019   | 900417   | CHEQ COMP      | GÁS       | 360,00 D     | 1,046,00 D |
| 21/03/2019   | 727220   | RESG AUTOM     |           | 1.046,00 C   | 0,00 €     |
| 25/03/2019   | 000000   | MANUT CTA      |           | (42,00 0)    | 42,00 D    |
| 25/03/2019   | 727220   | RESG AUTOM     |           | 42,00 C      | 0,00 €     |
| 28/03/2019   | 900419   | CHEQUE SAC     | THE BUT   | 210,00 D     | 210,00 D   |
| 28/03/2019   | 900420   | CHEQUE SAC     | SKILL V   | 120,00 D     | 330,00 D   |
| 28/03/2019   | 727220   | RESG AUTOM     |           | 330,00 €     | 0,00 C     |
| 29/03/2019   | 900421   | CHEQ COMP      | 0/3/4/10  | 298,00 D     | 298,00 D   |
| 29/03/2019   | 727220   | RESG AUTOM     |           | 298,00 C     | 0,00 C     |
|              |          |                |           |              |            |