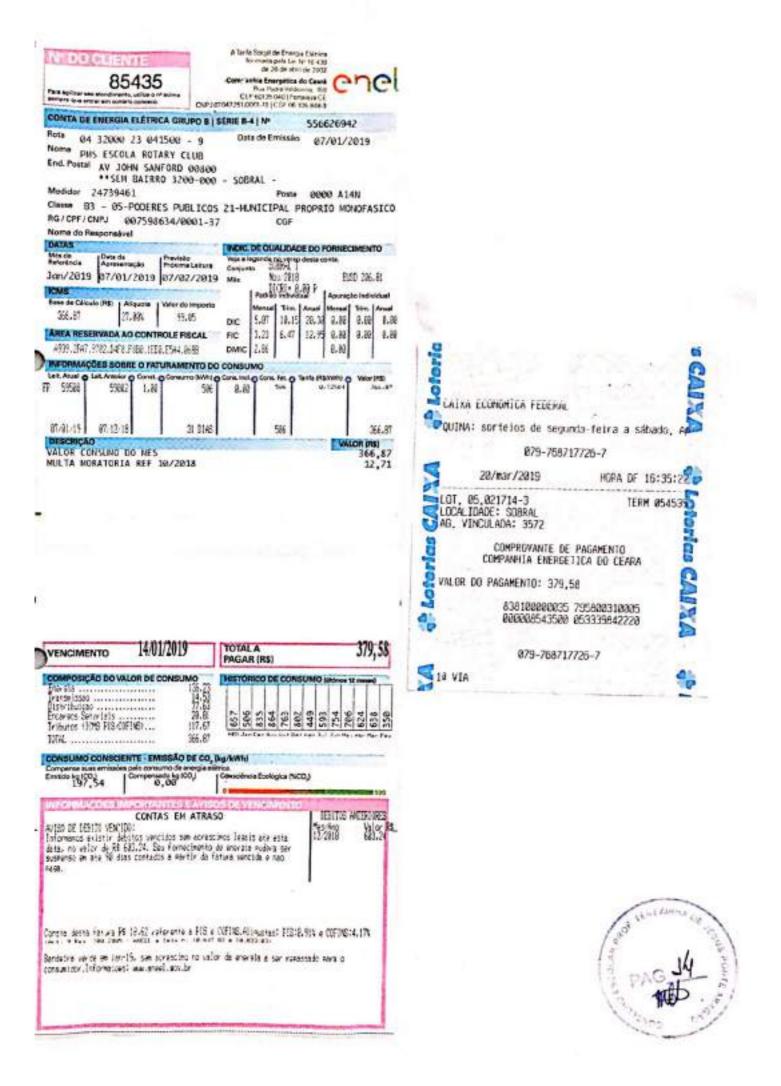

|      | 12.00 |  |
|------|-------|--|
|      |       |  |
| ж.   |       |  |
| - 14 |       |  |

|                     |          | Despesas       |            |           |            |
|---------------------|----------|----------------|------------|-----------|------------|
| Edifício            | Despesa  | Mês/Ref.       | Data Pgto  | Valor R\$ | Observação |
| ANEXO - ROTARY CLUB | ÁGUA     | fevereiro/2019 | 28/03/2019 | 150,55    |            |
| ANEXO - ROTARY CLUB | ÁGUA     | fevereiro/2019 | 28/03/2019 | 154,77    |            |
| ANEXO - ROTARY CLUB | LUZ      | dezembro/2018  | 20/03/2019 | 27,36     |            |
| ANEXO - ROTARY CLUB | wz       | janeiro/2019   | 20/03/2019 | 379,58    |            |
| ANEXO - ROTARY CLUB | LUZ      | janeiro/2019   | 28/03/2019 | 22,28     |            |
| ANEXO - ROTARY CLUB | LUZ      | fevereiro/2019 | 28/03/2019 | 332,11    |            |
| ANEXO - ROTARY CLUB | LUZ      | fevereiro/2019 | 28/03/2019 | 23,10     |            |
| ANEXO - ROTARY CLUB | LUZ      | março/2019     | 28/03/2019 | 305,47    |            |
| ANEXO - ROTARY CLUB | TELEFONE | dezembra/2018  | 20/03/2019 | 65,82     |            |
| ANEXO - ROTARY CLUB | TELEFONE | janeiro/2019   | 20/03/2019 | 63,17     |            |
| ANEXO - ROTARY CLUB | TELEFONE | fevereiro/2019 | 20/03/2019 | 65,51     |            |