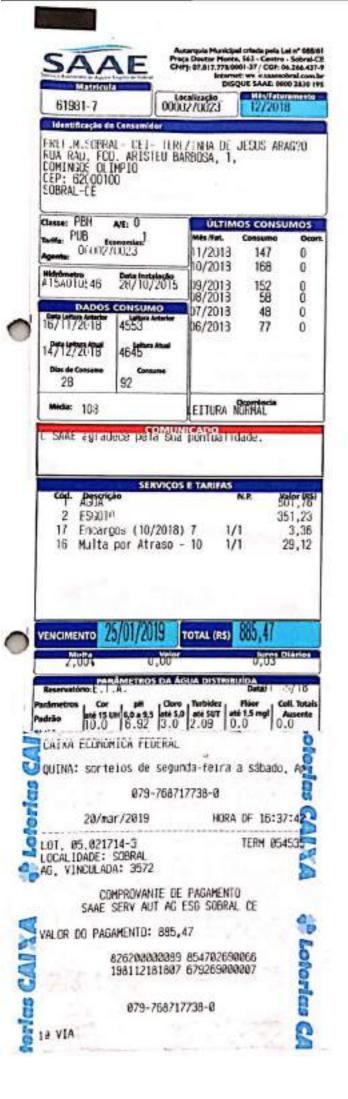

|          |                  | Despesas       |            |           |            |
|----------|------------------|----------------|------------|-----------|------------|
| Edifício | Despesa          | Mês/Ref.       | Data Pgto  | Valor R\$ | Observação |
| POLO     | AGUA             | dezembro/2018  | 20/03/2019 | 885,47    |            |
| POLO     | ÁGUA             | janeiro/2019   | 28/03/2019 | 597,52    |            |
| POLO     | ÁGUA             | fevereiro/2019 | 28/03/2019 | 650,95    |            |
| POLO     | LOCAÇÃO DE XEROX | março/2019     | 26/03/2019 | 1.300,00  |            |
| POLO     | LUZ              | dezembro/2018  | 20/03/2019 | 1.335,18  |            |
| POLO     | LUZ              | janeiro/2019   | 28/03/2019 | 648,02    |            |
| POLO     | LUZ              | janeiro/2019   | 20/03/2019 | 345,02    |            |
| POLO     | LUZ              | fevereiro/2019 | 28/03/2019 | 1.419,86  |            |
| POLO     | LUZ              | março/2019     | 28/03/2019 | 440,8D    |            |
| POLO     | TAXAS BANCÁRIAS  | março/2019     | 15/03/2019 | 49,00     |            |
| POLO     | TAXAS BANCÁRIAS  | março/2019     | 25/03/2019 | 42,00     |            |