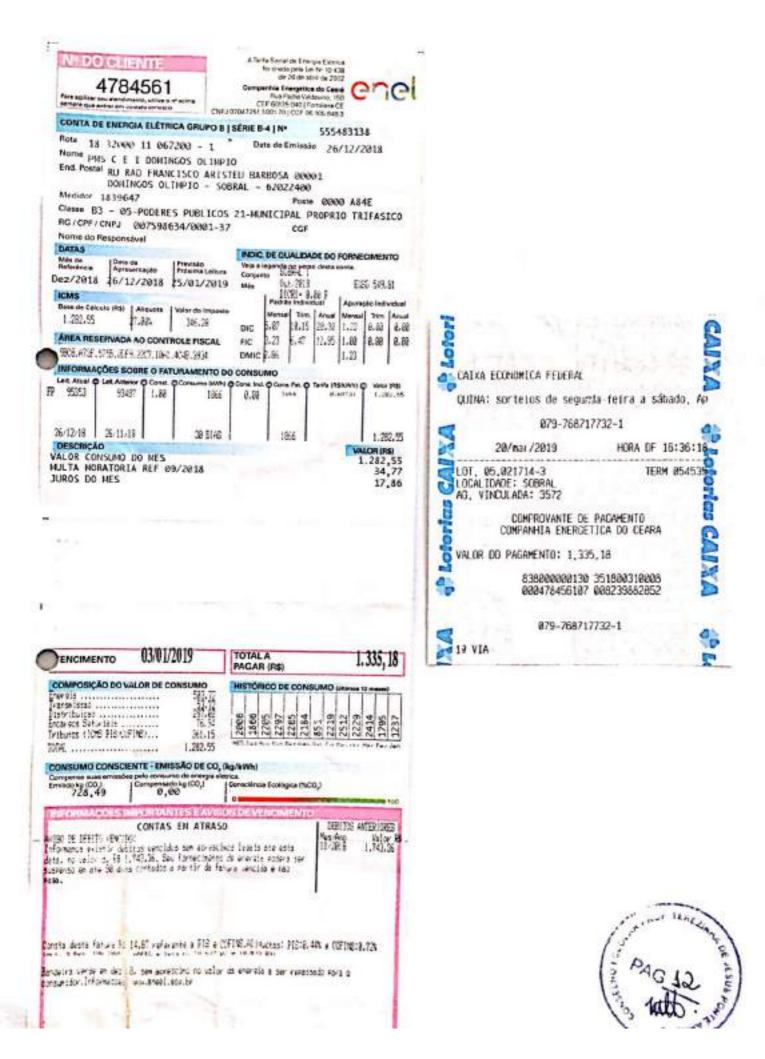

|          |                  | Despesas       |            |           |            |
|----------|------------------|----------------|------------|-----------|------------|
| Edifício | Despesa          | Mês/Ref.       | Data Pgto  | Valor R\$ | Observação |
| POLO     | AGUA             | dezembro/2018  | 20/03/2019 | 885,47    |            |
| POLO     | ÁGUA             | janeiro/2019   | 28/03/2019 | 597,52    |            |
| POLO     | ÁGUA             | fevereiro/2019 | 28/03/2019 | 650,95    |            |
| POLO     | LOCAÇÃO DE XEROX | março/2019     | 26/03/2019 | 1.300,00  |            |
| POLO     | LUZ              | dezembro/2018  | 20/03/2019 | 1.335,18  |            |
| POLO     | LUZ              | janeiro/2019   | 28/03/2019 | 648,02    |            |
| POLO     | LUZ              | janeiro/2019   | 20/03/2019 | 345,02    |            |
| POLO     | LUZ              | fevereiro/2019 | 28/03/2019 | 1.419,86  |            |
| POLO     | LUZ              | março/2019     | 28/03/2019 | 440,8D    |            |
| POLO     | TAXAS BANCÁRIAS  | março/2019     | 15/03/2019 | 49,00     |            |
| POLO     | TAXAS BANCÁRIAS  | março/2019     | 25/03/2019 | 42,00     |            |

| Mar all and and     |          | Despesas       | Part - rained | A Company of the second | and the second second |
|---------------------|----------|----------------|---------------|-------------------------|-----------------------|
| Edifício            | Despesa  | Mês/Ref.       | Data Pgto     | Valor R\$               | Observação            |
| POLO                | TELEFONE | janeiro/2019   | 20/03/2019    | 243,24                  |                       |
| POLO                | TELEFONE | fevereiro/2019 | 20/03/2019    | 305,49                  |                       |
| POLO                | TELEFONE | março/2019     | 20/03/2019    | 254,14                  |                       |
| NNEXO - GRAJAU      | ÁGUA     | dezembra/2018  | 20/03/2019    | 89,46                   |                       |
| ANEXO - GRAJAU      | ÁGUA     | janeiro/2019   | 28/03/2019    | 85,60                   |                       |
| ANEXO - GRAJAU      | ÁGUA     | levereiro/2019 | 28/03/2019    | 90,62                   |                       |
| ANEXO - GRAJAU      | ιυz      | fevereiro/2019 | 28/03/2019    | 301,52                  |                       |
| ANEXO - ROTARY CLUB | ÁGUA     | dezembro/2018  | 20/03/2019    | 148,78                  |                       |
| ANEXO - ROTARY CLUB | ÁGUA     | dezembro/2018  | 20/03/2019    | 222,19                  |                       |
| ANEXO - ROTARY CLUB | ÁGUA     | janeiro/2019   | 28/03/2019    | 233,95                  |                       |
| ANEXO - ROTARY CLUB | ÁGUA     | janeiro/2019   | 28/03/2019    | 145,52                  | 1.2                   |