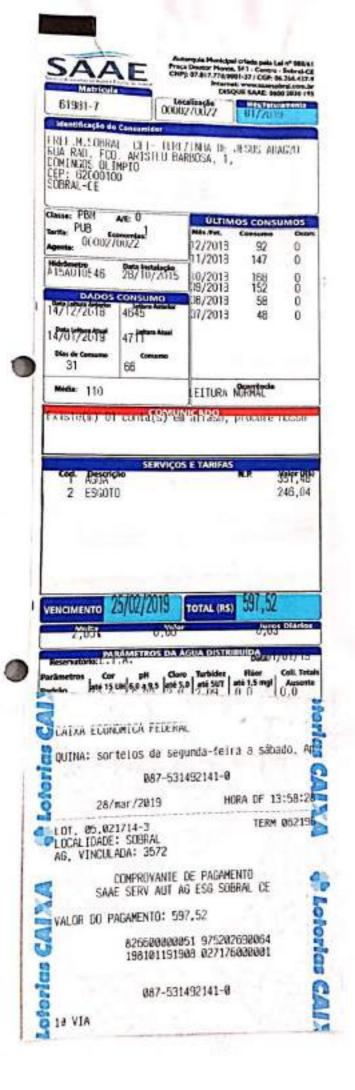

|          |                  | Despesas       |            |           |            |
|----------|------------------|----------------|------------|-----------|------------|
| Edifício | Despesa          | Mês/Ref.       | Data Pgto  | Valor R\$ | Observação |
| POLO     | AGUA             | dezembro/2018  | 20/03/2019 | 885,47    |            |
| POLO     | ÁGUA             | janeiro/2019   | 28/03/2019 | 597,52    |            |
| POLO     | ÁGUA             | fevereiro/2019 | 28/03/2019 | 650,95    |            |
| POLO     | LOCAÇÃO DE XEROX | março/2019     | 26/03/2019 | 1.300,00  |            |
| POLO     | LUZ              | dezembro/2018  | 20/03/2019 | 1.335,18  |            |
| POLO     | LUZ              | janeiro/2019   | 28/03/2019 | 648,02    |            |
| POLO     | LUZ              | janeiro/2019   | 20/03/2019 | 345,02    |            |
| POLO     | LUZ              | fevereiro/2019 | 28/03/2019 | 1.419,86  |            |
| POLO     | LUZ              | março/2019     | 28/03/2019 | 440,8D    |            |
| POLO     | TAXAS BANCÁRIAS  | março/2019     | 15/03/2019 | 49,00     |            |
| POLO     | TAXAS BANCÁRIAS  | março/2019     | 25/03/2019 | 42,00     |            |