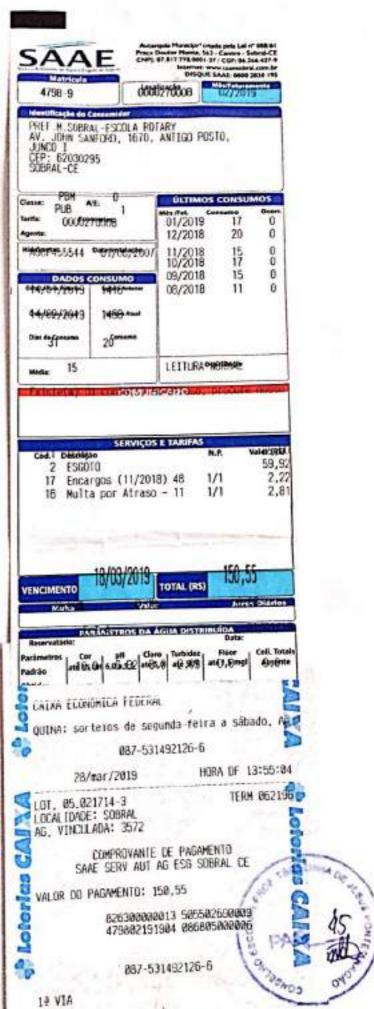

|      | 12.00 |  |
|------|-------|--|
|      |       |  |
| ж.   |       |  |
| - 14 |       |  |

|                     |          | Despesas       |            |           |            |
|---------------------|----------|----------------|------------|-----------|------------|
| Edifício            | Despesa  | Mês/Ref.       | Data Pgto  | Valor R\$ | Observação |
| ANEXO - ROTARY CLUB | ÁGUA     | fevereiro/2019 | 28/03/2019 | 150,55    |            |
| ANEXO - ROTARY CLUB | ÁGUA     | fevereiro/2019 | 28/03/2019 | 154,77    |            |
| ANEXO - ROTARY CLUB | LUZ      | dezembro/2018  | 20/03/2019 | 27,36     |            |
| ANEXO - ROTARY CLUB | wz       | janeiro/2019   | 20/03/2019 | 379,58    |            |
| ANEXO - ROTARY CLUB | LUZ      | janeiro/2019   | 28/03/2019 | 22,28     |            |
| ANEXO - ROTARY CLUB | LUZ      | fevereiro/2019 | 28/03/2019 | 332,11    |            |
| ANEXO - ROTARY CLUB | LUZ      | fevereiro/2019 | 28/03/2019 | 23,10     |            |
| ANEXO - ROTARY CLUB | LUZ      | março/2019     | 28/03/2019 | 305,47    |            |
| ANEXO - ROTARY CLUB | TELEFONE | dezembra/2018  | 20/03/2019 | 65,82     |            |
| ANEXO - ROTARY CLUB | TELEFONE | janeiro/2019   | 20/03/2019 | 63,17     |            |
| ANEXO - ROTARY CLUB | TELEFONE | fevereiro/2019 | 20/03/2019 | 65,51     |            |