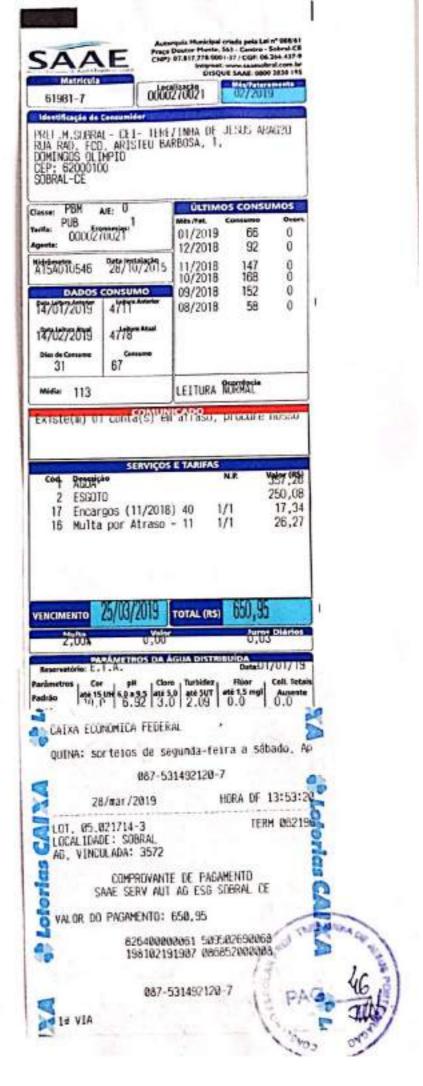

|          |                  | Despesas       |            |           |            |
|----------|------------------|----------------|------------|-----------|------------|
| Edifício | Despesa          | Mês/Ref.       | Data Pgto  | Valor R\$ | Observação |
| POLO     | AGUA             | dezembro/2018  | 20/03/2019 | 885,47    |            |
| POLO     | ÁGUA             | janeiro/2019   | 28/03/2019 | 597,52    |            |
| POLO     | ÁGUA             | fevereiro/2019 | 28/03/2019 | 650,95    |            |
| POLO     | LOCAÇÃO DE XEROX | março/2019     | 26/03/2019 | 1.300,00  |            |
| POLO     | LUZ              | dezembro/2018  | 20/03/2019 | 1.335,18  |            |
| POLO     | LUZ              | janeiro/2019   | 28/03/2019 | 648,02    |            |
| POLO     | LUZ              | janeiro/2019   | 20/03/2019 | 345,02    |            |
| POLO     | LUZ              | fevereiro/2019 | 28/03/2019 | 1.419,86  |            |
| POLO     | LUZ              | março/2019     | 28/03/2019 | 440,8D    |            |
| POLO     | TAXAS BANCÁRIAS  | março/2019     | 15/03/2019 | 49,00     |            |
| POLO     | TAXAS BANCÁRIAS  | março/2019     | 25/03/2019 | 42,00     |            |