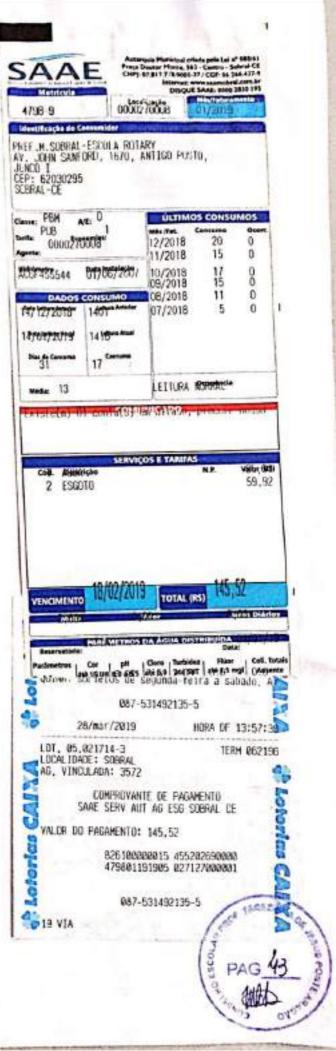

|      | 12.00 |  |
|------|-------|--|
|      |       |  |
| ж.   |       |  |
| - 14 |       |  |

|                     |          | Despesas       |            |           |            |
|---------------------|----------|----------------|------------|-----------|------------|
| Edifício            | Despesa  | Mês/Ref.       | Data Pgto  | Valor R\$ | Observação |
| ANEXO - ROTARY CLUB | ÁGUA     | fevereiro/2019 | 28/03/2019 | 150,55    |            |
| ANEXO - ROTARY CLUB | ÁGUA     | fevereiro/2019 | 28/03/2019 | 154,77    |            |
| ANEXO - ROTARY CLUB | LUZ      | dezembro/2018  | 20/03/2019 | 27,36     |            |
| ANEXO - ROTARY CLUB | wz       | janeiro/2019   | 20/03/2019 | 379,58    |            |
| ANEXO - ROTARY CLUB | LUZ      | janeiro/2019   | 28/03/2019 | 22,28     |            |
| ANEXO - ROTARY CLUB | LUZ      | fevereiro/2019 | 28/03/2019 | 332,11    |            |
| ANEXO - ROTARY CLUB | LUZ      | fevereiro/2019 | 28/03/2019 | 23,10     |            |
| ANEXO - ROTARY CLUB | LUZ      | março/2019     | 28/03/2019 | 305,47    |            |
| ANEXO - ROTARY CLUB | TELEFONE | dezembra/2018  | 20/03/2019 | 65,82     |            |
| ANEXO - ROTARY CLUB | TELEFONE | janeiro/2019   | 20/03/2019 | 63,17     |            |
| ANEXO - ROTARY CLUB | TELEFONE | fevereiro/2019 | 20/03/2019 | 65,51     |            |