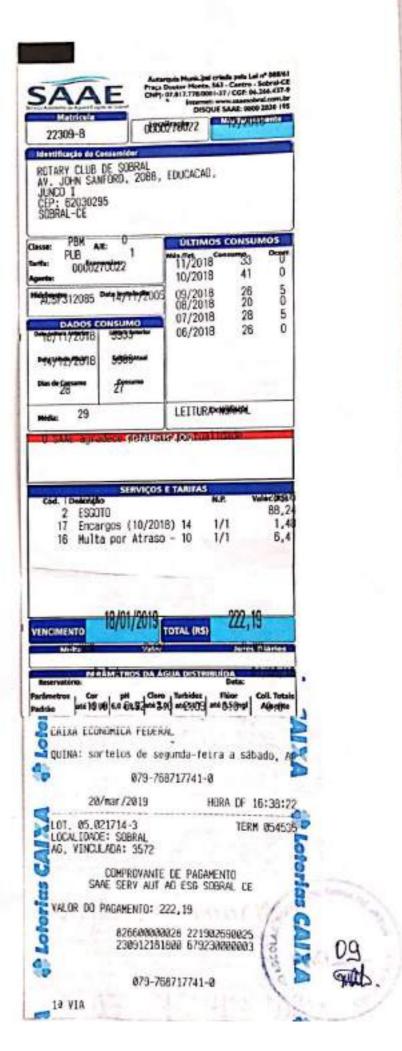

|          |                  | Despesas       |            |           |            |
|----------|------------------|----------------|------------|-----------|------------|
| Edifício | Despesa          | Mês/Ref.       | Data Pgto  | Valor R\$ | Observação |
| POLO     | AGUA             | dezembro/2018  | 20/03/2019 | 885,47    |            |
| POLO     | ÁGUA             | janeiro/2019   | 28/03/2019 | 597,52    |            |
| POLO     | ÁGUA             | fevereiro/2019 | 28/03/2019 | 650,95    |            |
| POLO     | LOCAÇÃO DE XEROX | março/2019     | 26/03/2019 | 1.300,00  |            |
| POLO     | LUZ              | dezembro/2018  | 20/03/2019 | 1.335,18  |            |
| POLO     | LUZ              | janeiro/2019   | 28/03/2019 | 648,02    |            |
| POLO     | LUZ              | janeiro/2019   | 20/03/2019 | 345,02    |            |
| POLO     | LUZ              | fevereiro/2019 | 28/03/2019 | 1.419,86  |            |
| POLO     | LUZ              | março/2019     | 28/03/2019 | 440,8D    |            |
| POLO     | TAXAS BANCÁRIAS  | março/2019     | 15/03/2019 | 49,00     |            |
| POLO     | TAXAS BANCÁRIAS  | março/2019     | 25/03/2019 | 42,00     |            |