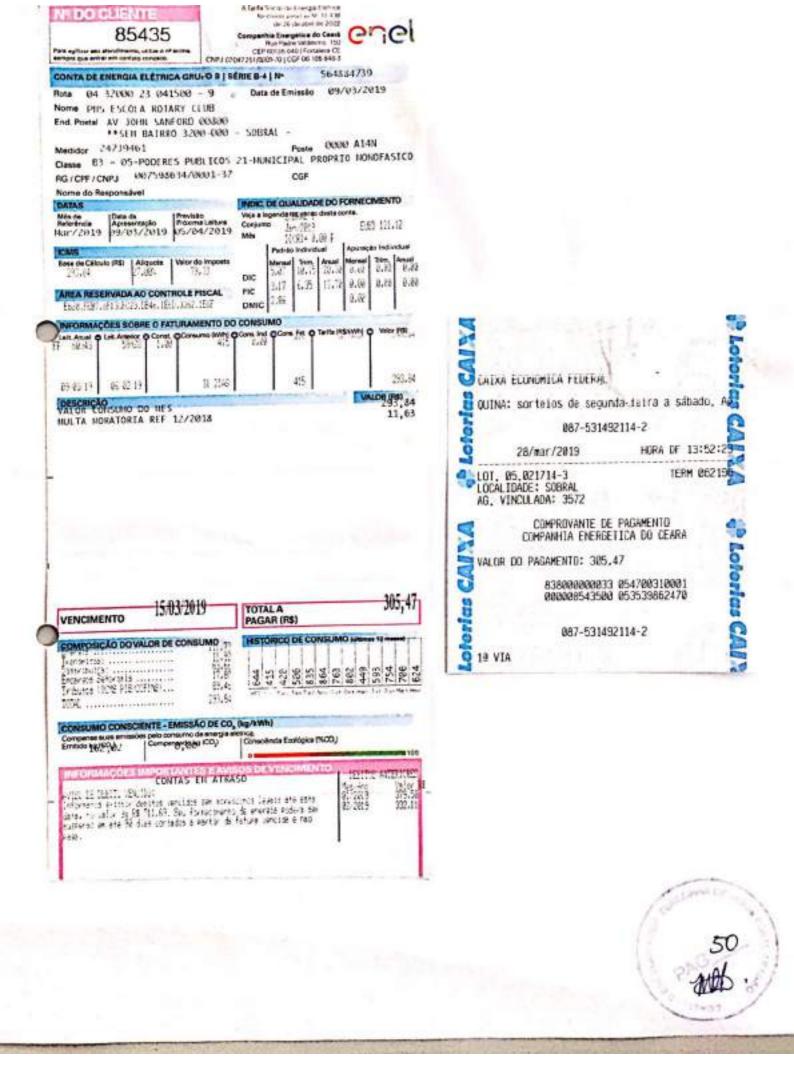

|      | 12.00 |  |
|------|-------|--|
|      |       |  |
| ж.   |       |  |
| - 14 |       |  |

|                     |          | Despesas       |            |           |            |
|---------------------|----------|----------------|------------|-----------|------------|
| Edifício            | Despesa  | Mês/Ref.       | Data Pgto  | Valor R\$ | Observação |
| ANEXO - ROTARY CLUB | ÁGUA     | fevereiro/2019 | 28/03/2019 | 150,55    |            |
| ANEXO - ROTARY CLUB | ÁGUA     | fevereiro/2019 | 28/03/2019 | 154,77    |            |
| ANEXO - ROTARY CLUB | LUZ      | dezembro/2018  | 20/03/2019 | 27,36     |            |
| ANEXO - ROTARY CLUB | wz       | janeiro/2019   | 20/03/2019 | 379,58    |            |
| ANEXO - ROTARY CLUB | LUZ      | janeiro/2019   | 28/03/2019 | 22,28     |            |
| ANEXO - ROTARY CLUB | LUZ      | fevereiro/2019 | 28/03/2019 | 332,11    |            |
| ANEXO - ROTARY CLUB | LUZ      | fevereiro/2019 | 28/03/2019 | 23,10     |            |
| ANEXO - ROTARY CLUB | LUZ      | março/2019     | 28/03/2019 | 305,47    |            |
| ANEXO - ROTARY CLUB | TELEFONE | dezembra/2018  | 20/03/2019 | 65,82     |            |
| ANEXO - ROTARY CLUB | TELEFONE | janeiro/2019   | 20/03/2019 | 63,17     |            |
| ANEXO - ROTARY CLUB | TELEFONE | fevereiro/2019 | 20/03/2019 | 65,51     |            |