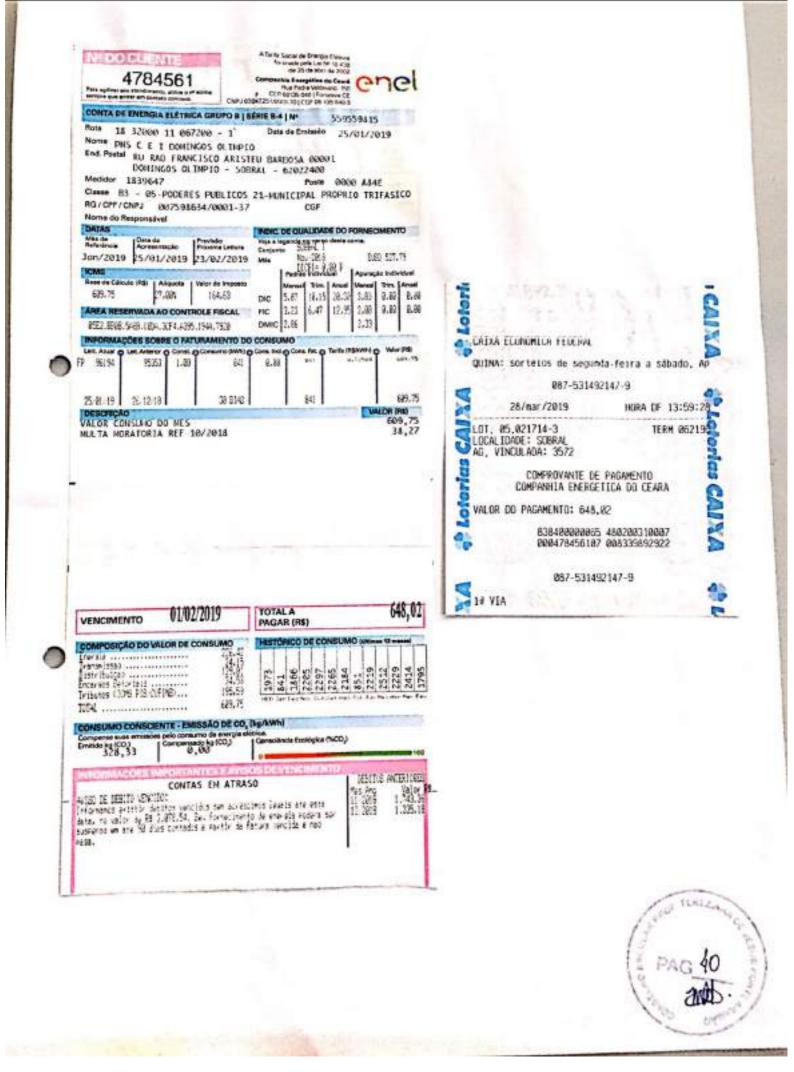

|          |                  | Despesas       |            |           |            |
|----------|------------------|----------------|------------|-----------|------------|
| Edifício | Despesa          | Mês/Ref.       | Data Pgto  | Valor R\$ | Observação |
| POLO     | AGUA             | dezembro/2018  | 20/03/2019 | 885,47    |            |
| POLO     | ÁGUA             | janeiro/2019   | 28/03/2019 | 597,52    |            |
| POLO     | ÁGUA             | fevereiro/2019 | 28/03/2019 | 650,95    |            |
| POLO     | LOCAÇÃO DE XEROX | março/2019     | 26/03/2019 | 1.300,00  |            |
| POLO     | LUZ              | dezembro/2018  | 20/03/2019 | 1.335,18  |            |
| POLO     | LUZ              | janeiro/2019   | 28/03/2019 | 648,02    |            |
| POLO     | LUZ              | janeiro/2019   | 20/03/2019 | 345,02    |            |
| POLO     | LUZ              | fevereiro/2019 | 28/03/2019 | 1.419,86  |            |
| POLO     | LUZ              | março/2019     | 28/03/2019 | 440,8D    |            |
| POLO     | TAXAS BANCÁRIAS  | março/2019     | 15/03/2019 | 49,00     |            |
| POLO     | TAXAS BANCÁRIAS  | março/2019     | 25/03/2019 | 42,00     |            |